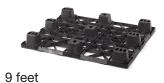

#### **Bottom support**

**Deck options** 

Optional without safety rim

### **Technical data**

|                    | <b>Bottom support</b> | Top deck    | Dimensions [mm]   | Load<br>Static | l capacity<br>Dynamic | Racking | Weight [kg]<br>HDPE PO |      |
|--------------------|-----------------------|-------------|-------------------|----------------|-----------------------|---------|------------------------|------|
| Nest US5.1 (0D-9F) | 9 feet, nestable      | open deck   | 1219 x 1016 x 140 | 4000           | 1300                  | -       | 7,5                    | 9,0  |
| Nest US5.1 (0D-9F) | 9 feet, nestable      | closed deck | 1219 x 1016 x 140 | 4000           | 1300                  | -       | 9,5                    | 10,5 |
| Nest US5.1 (OD-3R) | 3 runners, snap on    | open deck   | 1200 x 1000 x 150 | 8000           | 2000                  | 600     | 11,5                   | 13,0 |
| Nest US5.1 (OD-3R) | 3 runners, snap on    | closed deck | 1200 x 1000 x 150 | 8000           | 2000                  | 600     | 13,5                   | 14,5 |
| Nest US5.1 (OD-5R) | 5 runners, snap on    | open deck   | 1200 x 1000 x 160 | 8000           | 2400                  | 600     | 12,0                   | 14,0 |
| Nest US5.1 (0D-5R) | 5 runners, snap on    | closed deck | 1200 x 1000 x 160 | 8000           | 2400                  | 600     | 14,0                   | 15,5 |
| Nest US5.1 (OD-6R) | 6 runners, snap on    | open deck   | 1200 x 1000 x 150 | 8000           | 2400                  | 600     | 12,5                   | 14,5 |
| Nest US5.1 (OD-6R) | 6 runners, snap on    | closed deck | 1200 x 1000 x 160 | 8000           | 2400                  | 600     | 14,5                   | 16,0 |