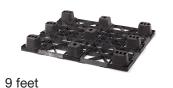

#### **Bottom support**

**Deck options** 

Optional without safety rim

### **Technical data**

|                    | <b>Bottom support</b> | Top deck    | Dimensions [mm]   | Load<br>Static | l capacity<br>Dynamic | Racking | Weight [kg]<br>HDPE PO |      |
|--------------------|-----------------------|-------------|-------------------|----------------|-----------------------|---------|------------------------|------|
| Nest US5.1 (0D-9F) | 9 feet, nestable      | open deck   | 1219 x 1016 x 140 | 4000           | 1300                  | -       | 7,5                    | 9,0  |
| Nest US5.1 (0D-9F) | 9 feet, nestable      | closed deck | 1219 x 1016 x 140 | 4000           | 1300                  | -       | 9,5                    | 10,5 |
| Nest US5.1 (OD-3R) | 3 runners, snap on    | open deck   | 1200 x 1000 x 150 | 8000           | 2000                  | 600     | 11,5                   | 13,0 |
| Nest US5.1 (OD-3R) | 3 runners, snap on    | closed deck | 1200 x 1000 x 150 | 8000           | 2000                  | 600     | 13,5                   | 14,5 |
| Nest US5.1 (OD-5R) | 5 runners, snap on    | open deck   | 1200 x 1000 x 160 | 8000           | 2400                  | 600     | 12,0                   | 14,0 |
| Nest US5.1 (0D-5R) | 5 runners, snap on    | closed deck | 1200 x 1000 x 160 | 8000           | 2400                  | 600     | 14,0                   | 15,5 |
| Nest US5.1 (OD-6R) | 6 runners, snap on    | open deck   | 1200 x 1000 x 150 | 8000           | 2400                  | 600     | 12,5                   | 14,5 |
| Nest US5.1 (OD-6R) | 6 runners, snap on    | closed deck | 1200 x 1000 x 160 | 8000           | 2400                  | 600     | 14,5                   | 16,0 |