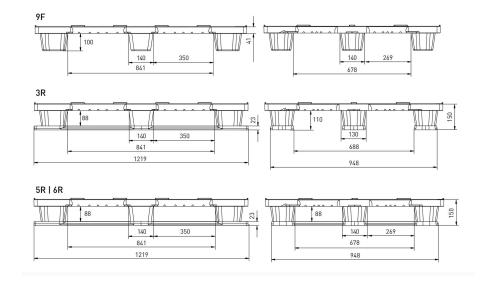

### **Technical data**

|                    | <b>Bottom support</b> | Top deck    | Dimensions [mm]   | Load<br>Static | l capacity<br>Dynamic | Racking | Weight [kg]<br>HDPE PO |      |
|--------------------|-----------------------|-------------|-------------------|----------------|-----------------------|---------|------------------------|------|
| Nest US5.1 (0D-9F) | 9 feet, nestable      | open deck   | 1219 x 1016 x 140 | 4000           | 1300                  | -       | 7,5                    | 9,0  |
| Nest US5.1 (0D-9F) | 9 feet, nestable      | closed deck | 1219 x 1016 x 140 | 4000           | 1300                  | -       | 9,5                    | 10,5 |
| Nest US5.1 (OD-3R) | 3 runners, snap on    | open deck   | 1200 x 1000 x 150 | 8000           | 2000                  | 600     | 11,5                   | 13,0 |
| Nest US5.1 (OD-3R) | 3 runners, snap on    | closed deck | 1200 x 1000 x 150 | 8000           | 2000                  | 600     | 13,5                   | 14,5 |
| Nest US5.1 (OD-5R) | 5 runners, snap on    | open deck   | 1200 x 1000 x 160 | 8000           | 2400                  | 600     | 12,0                   | 14,0 |
| Nest US5.1 (0D-5R) | 5 runners, snap on    | closed deck | 1200 x 1000 x 160 | 8000           | 2400                  | 600     | 14,0                   | 15,5 |
| Nest US5.1 (OD-6R) | 6 runners, snap on    | open deck   | 1200 x 1000 x 150 | 8000           | 2400                  | 600     | 12,5                   | 14,5 |
| Nest US5.1 (OD-6R) | 6 runners, snap on    | closed deck | 1200 x 1000 x 160 | 8000           | 2400                  | 600     | 14,5                   | 16,0 |