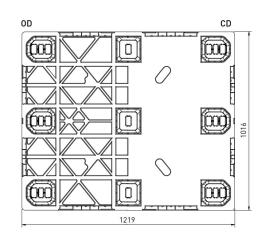

# Nest US5.1

sizes in mm

### **Technical data**

|                    | <b>Bottom support</b> | Top deck    | Dimensions [mm]   | Load<br>Static | l capacity<br>Dynamic | Racking | Weight [kg]<br>HDPE PO |      |
|--------------------|-----------------------|-------------|-------------------|----------------|-----------------------|---------|------------------------|------|
| Nest US5.1 (0D-9F) | 9 feet, nestable      | open deck   | 1219 x 1016 x 140 | 4000           | 1300                  | -       | 7,5                    | 9,0  |
| Nest US5.1 (0D-9F) | 9 feet, nestable      | closed deck | 1219 x 1016 x 140 | 4000           | 1300                  | -       | 9,5                    | 10,5 |
| Nest US5.1 (OD-3R) | 3 runners, snap on    | open deck   | 1200 x 1000 x 150 | 8000           | 2000                  | 600     | 11,5                   | 13,0 |
| Nest US5.1 (OD-3R) | 3 runners, snap on    | closed deck | 1200 x 1000 x 150 | 8000           | 2000                  | 600     | 13,5                   | 14,5 |
| Nest US5.1 (OD-5R) | 5 runners, snap on    | open deck   | 1200 x 1000 x 160 | 8000           | 2400                  | 600     | 12,0                   | 14,0 |
| Nest US5.1 (0D-5R) | 5 runners, snap on    | closed deck | 1200 x 1000 x 160 | 8000           | 2400                  | 600     | 14,0                   | 15,5 |
| Nest US5.1 (OD-6R) | 6 runners, snap on    | open deck   | 1200 x 1000 x 150 | 8000           | 2400                  | 600     | 12,5                   | 14,5 |
| Nest US5.1 (OD-6R) | 6 runners, snap on    | closed deck | 1200 x 1000 x 160 | 8000           | 2400                  | 600     | 14,5                   | 16,0 |