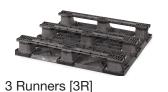

#### **Bottom support**

**Deck options** 

Optional without safety rim

### **Technical data**

|                    | <b>Bottom support</b> | Top deck    | Dimensions [mm]   | Load<br>Static | l capacity<br>Dynamic | Racking | Weight [kg]<br>HDPE PO |      |
|--------------------|-----------------------|-------------|-------------------|----------------|-----------------------|---------|------------------------|------|
| Nest US5.1 (0D-9F) | 9 feet, nestable      | open deck   | 1219 x 1016 x 140 | 4000           | 1300                  | -       | 7,5                    | 9,0  |
| Nest US5.1 (0D-9F) | 9 feet, nestable      | closed deck | 1219 x 1016 x 140 | 4000           | 1300                  | -       | 9,5                    | 10,5 |
| Nest US5.1 (OD-3R) | 3 runners, snap on    | open deck   | 1200 x 1000 x 150 | 8000           | 2000                  | 600     | 11,5                   | 13,0 |
| Nest US5.1 (OD-3R) | 3 runners, snap on    | closed deck | 1200 x 1000 x 150 | 8000           | 2000                  | 600     | 13,5                   | 14,5 |
| Nest US5.1 (OD-5R) | 5 runners, snap on    | open deck   | 1200 x 1000 x 160 | 8000           | 2400                  | 600     | 12,0                   | 14,0 |
| Nest US5.1 (0D-5R) | 5 runners, snap on    | closed deck | 1200 x 1000 x 160 | 8000           | 2400                  | 600     | 14,0                   | 15,5 |
| Nest US5.1 (OD-6R) | 6 runners, snap on    | open deck   | 1200 x 1000 x 150 | 8000           | 2400                  | 600     | 12,5                   | 14,5 |
| Nest US5.1 (OD-6R) | 6 runners, snap on    | closed deck | 1200 x 1000 x 160 | 8000           | 2400                  | 600     | 14,5                   | 16,0 |