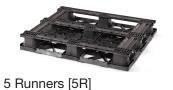

# Nestable plastic pallet in imperial units 48" x 40" for medium loads

The CPP Nest is the newest universal 48x40 inch pallet. Suitable for medium loads, it offers a choice between a nestable version and three different skid versions (3, 5 and 6 skids). All versions are also available with a closed deck. This protects the cargo from pressure points and soil from below.

### **Technical data**

|                    | <b>Bottom support</b> | Top deck    | Dimensions [mm]   | Load<br>Static | l capacity<br>Dynamic | Racking | Weight [kg]<br>HDPE PO |      |
|--------------------|-----------------------|-------------|-------------------|----------------|-----------------------|---------|------------------------|------|
| Nest US5.1 (0D-9F) | 9 feet, nestable      | open deck   | 1219 x 1016 x 140 | 4000           | 1300                  | -       | 7,5                    | 9,0  |
| Nest US5.1 (0D-9F) | 9 feet, nestable      | closed deck | 1219 x 1016 x 140 | 4000           | 1300                  | -       | 9,5                    | 10,5 |
| Nest US5.1 (OD-3R) | 3 runners, snap on    | open deck   | 1200 x 1000 x 150 | 8000           | 2000                  | 600     | 11,5                   | 13,0 |
| Nest US5.1 (OD-3R) | 3 runners, snap on    | closed deck | 1200 x 1000 x 150 | 8000           | 2000                  | 600     | 13,5                   | 14,5 |
| Nest US5.1 (OD-5R) | 5 runners, snap on    | open deck   | 1200 x 1000 x 160 | 8000           | 2400                  | 600     | 12,0                   | 14,0 |
| Nest US5.1 (0D-5R) | 5 runners, snap on    | closed deck | 1200 x 1000 x 160 | 8000           | 2400                  | 600     | 14,0                   | 15,5 |
| Nest US5.1 (OD-6R) | 6 runners, snap on    | open deck   | 1200 x 1000 x 150 | 8000           | 2400                  | 600     | 12,5                   | 14,5 |
| Nest US5.1 (OD-6R) | 6 runners, snap on    | closed deck | 1200 x 1000 x 160 | 8000           | 2400                  | 600     | 14,5                   | 16,0 |