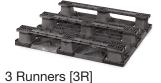

# Nestable plastic pallet in imperial units 48" x 40" for medium loads

The CPP Nest is the newest universal 48x40 inch pallet. Suitable for medium loads, it offers a choice between a nestable version and three different skid versions (3, 5 and 6 skids). All versions are also available with a closed deck. This protects the cargo from pressure points and soil from below.

### **Technical data**

|                    | <b>Bottom support</b> | Top deck    | Dimensions [mm]   | Load<br>Static | l capacity<br>Dynamic | Racking | Weight [kg]<br>HDPE PO |      |
|--------------------|-----------------------|-------------|-------------------|----------------|-----------------------|---------|------------------------|------|
| Nest US5.1 (0D-9F) | 9 feet, nestable      | open deck   | 1219 x 1016 x 140 | 4000           | 1300                  | -       | 7,5                    | 9,0  |
| Nest US5.1 (0D-9F) | 9 feet, nestable      | closed deck | 1219 x 1016 x 140 | 4000           | 1300                  | -       | 9,5                    | 10,5 |
| Nest US5.1 (OD-3R) | 3 runners, snap on    | open deck   | 1200 x 1000 x 150 | 8000           | 2000                  | 600     | 11,5                   | 13,0 |
| Nest US5.1 (OD-3R) | 3 runners, snap on    | closed deck | 1200 x 1000 x 150 | 8000           | 2000                  | 600     | 13,5                   | 14,5 |
| Nest US5.1 (OD-5R) | 5 runners, snap on    | open deck   | 1200 x 1000 x 160 | 8000           | 2400                  | 600     | 12,0                   | 14,0 |
| Nest US5.1 (0D-5R) | 5 runners, snap on    | closed deck | 1200 x 1000 x 160 | 8000           | 2400                  | 600     | 14,0                   | 15,5 |
| Nest US5.1 (OD-6R) | 6 runners, snap on    | open deck   | 1200 x 1000 x 150 | 8000           | 2400                  | 600     | 12,5                   | 14,5 |
| Nest US5.1 (OD-6R) | 6 runners, snap on    | closed deck | 1200 x 1000 x 160 | 8000           | 2400                  | 600     | 14,5                   | 16,0 |