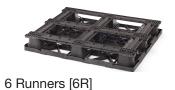

#### **Bottom support**

**Deck options** 

Optional without safety rim

### **Technical data**

|                    | <b>Bottom support</b> | Top deck    | Dimensions [mm]   | Load<br>Static | l capacity<br>Dynamic | Racking | Weight [kg]<br>HDPE PO |      |
|--------------------|-----------------------|-------------|-------------------|----------------|-----------------------|---------|------------------------|------|
| Nest US5.1 (0D-9F) | 9 feet, nestable      | open deck   | 1219 x 1016 x 140 | 4000           | 1300                  | -       | 7,5                    | 9,0  |
| Nest US5.1 (0D-9F) | 9 feet, nestable      | closed deck | 1219 x 1016 x 140 | 4000           | 1300                  | -       | 9,5                    | 10,5 |
| Nest US5.1 (OD-3R) | 3 runners, snap on    | open deck   | 1200 x 1000 x 150 | 8000           | 2000                  | 600     | 11,5                   | 13,0 |
| Nest US5.1 (OD-3R) | 3 runners, snap on    | closed deck | 1200 x 1000 x 150 | 8000           | 2000                  | 600     | 13,5                   | 14,5 |
| Nest US5.1 (OD-5R) | 5 runners, snap on    | open deck   | 1200 x 1000 x 160 | 8000           | 2400                  | 600     | 12,0                   | 14,0 |
| Nest US5.1 (0D-5R) | 5 runners, snap on    | closed deck | 1200 x 1000 x 160 | 8000           | 2400                  | 600     | 14,0                   | 15,5 |
| Nest US5.1 (OD-6R) | 6 runners, snap on    | open deck   | 1200 x 1000 x 150 | 8000           | 2400                  | 600     | 12,5                   | 14,5 |
| Nest US5.1 (OD-6R) | 6 runners, snap on    | closed deck | 1200 x 1000 x 160 | 8000           | 2400                  | 600     | 14,5                   | 16,0 |