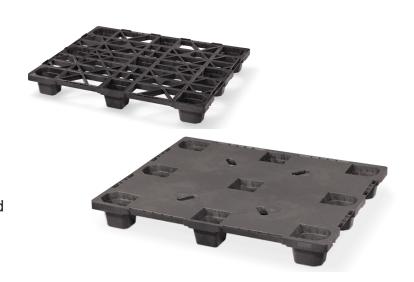

# Nestable plastic pallet in imperial units 48" x 40" for medium loads

The CPP Nest is the newest universal 48x40 inch pallet. Suitable for medium loads, it offers a choice between a nestable version and three different skid versions (3, 5 and 6 skids). All versions are also available with a closed deck. This protects the cargo from pressure points and soil from below.

### **Technical data**

|                    | <b>Bottom support</b> | Top deck    | Dimensions [mm]   | Load<br>Static | l capacity<br>Dynamic | Racking | Weight [kg]<br>HDPE PO |      |
|--------------------|-----------------------|-------------|-------------------|----------------|-----------------------|---------|------------------------|------|
| Nest US5.1 (0D-9F) | 9 feet, nestable      | open deck   | 1219 x 1016 x 140 | 4000           | 1300                  | -       | 7,5                    | 9,0  |
| Nest US5.1 (0D-9F) | 9 feet, nestable      | closed deck | 1219 x 1016 x 140 | 4000           | 1300                  | -       | 9,5                    | 10,5 |
| Nest US5.1 (OD-3R) | 3 runners, snap on    | open deck   | 1200 x 1000 x 150 | 8000           | 2000                  | 600     | 11,5                   | 13,0 |
| Nest US5.1 (OD-3R) | 3 runners, snap on    | closed deck | 1200 x 1000 x 150 | 8000           | 2000                  | 600     | 13,5                   | 14,5 |
| Nest US5.1 (OD-5R) | 5 runners, snap on    | open deck   | 1200 x 1000 x 160 | 8000           | 2400                  | 600     | 12,0                   | 14,0 |
| Nest US5.1 (0D-5R) | 5 runners, snap on    | closed deck | 1200 x 1000 x 160 | 8000           | 2400                  | 600     | 14,0                   | 15,5 |
| Nest US5.1 (OD-6R) | 6 runners, snap on    | open deck   | 1200 x 1000 x 150 | 8000           | 2400                  | 600     | 12,5                   | 14,5 |
| Nest US5.1 (OD-6R) | 6 runners, snap on    | closed deck | 1200 x 1000 x 160 | 8000           | 2400                  | 600     | 14,5                   | 16,0 |